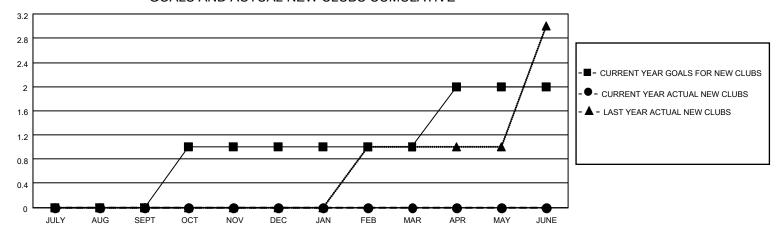

## District 11 B1

| Clubs         |               |             |               | Members               |                         |                         |                                                    |  |
|---------------|---------------|-------------|---------------|-----------------------|-------------------------|-------------------------|----------------------------------------------------|--|
|               | RESULTS FOR   | R 2020-2021 |               | RESULTS FOR 2020-2021 |                         |                         |                                                    |  |
| QUARTER       | NEW CLUB GOAL | NEW CLUBS   | DROPPED CLUBS | QUARTER ME            | MBER GROWTH NET<br>GOAL | MEMBER GROWTH<br>ACTUAL | DROPPED<br>MEMBERS ACTUAL<br>(including transfers) |  |
| JULY/AUG/SEPT | 0             | 0           | 0             | JULY/AUG/SEPT         | 9                       | 21                      | 19                                                 |  |
| OCT/NOV/DEC   | 1             | 0           | 0             | OCT/NOV/DEC           | 0                       | 16                      | 70                                                 |  |
| JAN/FEB/MAR   | 0             | 0           | 0             | JAN/FEB/MAR           | 37                      | 4                       | 23                                                 |  |
| APR/MAY/JUNE  | 1             | 0           | 0             | APR/MAY/JUNE          | 7                       | 0                       | 0                                                  |  |

### GOALS AND ACTUAL NEW CLUBS CUMULATIVE