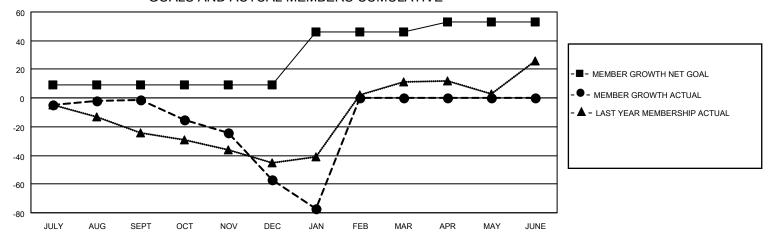

## District 11 B1

| Clubs         |               |             |               | Members               |                         |                         |                                                    |  |
|---------------|---------------|-------------|---------------|-----------------------|-------------------------|-------------------------|----------------------------------------------------|--|
|               | RESULTS FOR   | R 2020-2021 |               | RESULTS FOR 2020-2021 |                         |                         |                                                    |  |
| QUARTER       | NEW CLUB GOAL | NEW CLUBS   | DROPPED CLUBS | QUARTER ME            | MBER GROWTH NET<br>GOAL | MEMBER GROWTH<br>ACTUAL | DROPPED<br>MEMBERS ACTUAL<br>(including transfers) |  |
| JULY/AUG/SEPT | 0             | 0           | 0             | JULY/AUG/SEPT         | 9                       | 21                      | 19                                                 |  |
| OCT/NOV/DEC   | 1             | 0           | 0             | OCT/NOV/DEC           | 0                       | 16                      | 70                                                 |  |
| JAN/FEB/MAR   | 0             | 0           | 0             | JAN/FEB/MAR           | 37                      | 4                       | 23                                                 |  |
| APR/MAY/JUNE  | 1             | 0           | 0             | APR/MAY/JUNE          | 7                       | 0                       | 0                                                  |  |

#### GOALS AND ACTUAL MEMBERS CUMULATIVE

| DROPPED CLUBS: 0 |     | 15 CLUBS OF 44 ADDED 1 OR MORE<br>NEW MEMBERS | GENDER DISTRIBUTION   MALE 623 (61.56%)   FEMALE 389 (38.44%) |               |     |
|------------------|-----|-----------------------------------------------|---------------------------------------------------------------|---------------|-----|
| DROPPED MEMBERS  |     |                                               | I LIVIALL                                                     | 000 (00.4470) |     |
| DECEASED         | 15  | CLICK HERE FOR CUMULATIVE                     | TOTAL FAMILY UNIT MEMBERS                                     |               | 209 |
| CLUB CANCELLED   | 0   | MEMBERSHIP DATA                               |                                                               |               | 106 |
| OTHER 97         |     |                                               | FAMILY MEMBERS PAYING HALF                                    |               | 106 |
| TOTAL            | 112 |                                               | Bozo                                                          |               |     |